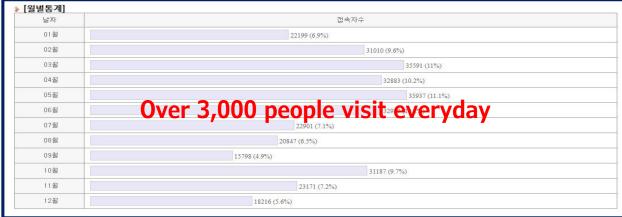

### U1 Blog (blog.naver.com/ggumim)

| 기간                                  | 방문 횟수                    | 기간                       | 방문 횟수  |
|-------------------------------------|--------------------------|--------------------------|--------|
| 2017.05.01.~ 2017.05.31.            | 14,908                   | 2016.10.01.~ 2016.10.31. | 11,842 |
| 2017.04.01.~ 2017.04.30.            | 14.349                   | 2016.09.01.~ 2016.09.30. | 10,373 |
| 2017.03.01.~ 2017.03.31.<br>Over 10 | 00-000 <sup>16,803</sup> | ple visit for a mon      | 8,884  |
| 2017.02.01.~ 2017.02.28.            | 14,681                   | 2016.07.01.~ 2016.07.31. | 9,606  |
| 2017.01.01.~ 2017.01.31.            | 12,822                   | 2016.06.01.~ 2016.06.30. | 14,473 |
| 2016.12.01.~ 2016.12.31.            | 11.385                   | 2016.05.01.~ 2016.05.31. | 7,690  |
|                                     |                          |                          |        |