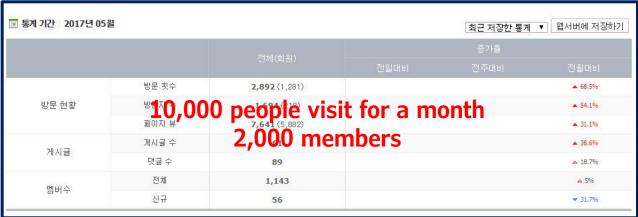

### U1 Blog (blog.naver.com/ggumim)

| 기간                                  | 방문 횟수                    | 기간                       | 방문 횟수  |
|-------------------------------------|--------------------------|--------------------------|--------|
| 2017.05.01.~ 2017.05.31.            | 14,908                   | 2016.10.01.~ 2016.10.31. | 11,842 |
| 2017.04.01.~ 2017.04.30.            | 14.349                   | 2016.09.01.~ 2016.09.30. | 10,373 |
| 2017.03.01.~ 2017.03.31.<br>Over 10 | 00-000 <sup>16,803</sup> | ple visit for a mon      | 8,884  |
| 2017.02.01.~ 2017.02.28.            | 14,681                   | 2016.07.01.~ 2016.07.31. | 9,606  |
| 2017.01.01.~ 2017.01.31.            | 12,822                   | 2016.06.01.~ 2016.06.30. | 14,473 |
| 2016.12.01.~ 2016.12.31.            | 11.385                   | 2016.05.01.~ 2016.05.31. | 7,690  |
|                                     |                          |                          |        |