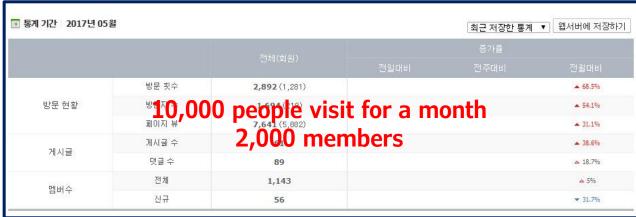

### U1 Blog (blog.naver.com/ggumim)

| 기간                                  | 방문 횟수                    | 기간                       | 방문 횟수  |
|-------------------------------------|--------------------------|--------------------------|--------|
| 2017.05.01.~ 2017.05.31.            | 14,908                   | 2016.10.01.~ 2016.10.31. | 11,842 |
| 2017.04.01.~ 2017.04.30.            | 14.349                   | 2016.09.01.~ 2016.09.30. | 10,373 |
| 2017.03.01.~ 2017.03.31.<br>Over 10 | 00-000 <sup>16,803</sup> | ple visit for a mon      | 8,884  |
| 2017.02.01.~ 2017.02.28.            | 14,681                   | 2016.07.01.~ 2016.07.31. | 9,606  |
| 2017.01.01.~ 2017.01.31.            | 12,822                   | 2016.06.01.~ 2016.06.30. | 14,473 |
| 2016.12.01.~ 2016.12.31.            | 11.385                   | 2016.05.01.~ 2016.05.31. | 7,690  |
|                                     |                          |                          |        |