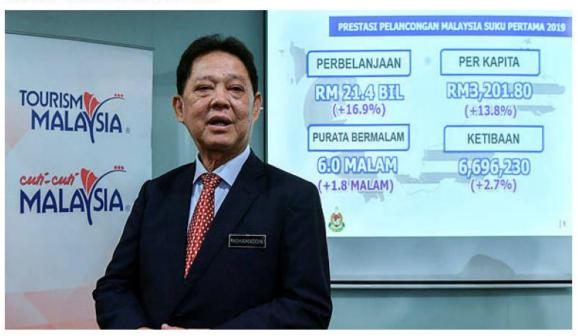

# Chinese nationals most attracted to MM2H programme (Updated)

SYED DANIAL SYED AZAHAR / 18 JUL 2019 / 18:20 H

PUTRAJAYA: The Chinese have taken to Malaysia in a big way. They account for the lion's share of participants in the Malaysia My Second Home (MM2H) programme, according to Tourism, Arts and Culture Minister Datuk Mohamaddin Ketapi (pix).

Of the 43,943 people from 131 countries who have qualified for the programme, 13,892 are from China. "Apart from the principal applicants, many family members are also in the programme," Mohamaddin said when launching the 10th MM2H National Workshop at his ministry here today.

With 4,882 of its people in the programme, Japan is the second largest participating country. Rounding off the top five are Bangladesh with 4,187 people, the United Kingdom with 2,729 and South Korea with 2,568. Mohamaddin said the programme contributed RM18.3 billion to the local economy last year in the form of mandatory fixed deposit contributions, immigration visa fees and other related payments. He said the collection of visa fees alone amounted to RM16.7 million last year.